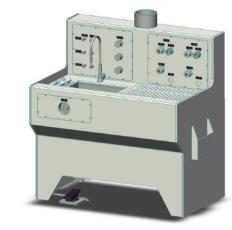

## High-purity chemical process equipment

- · Automatic and manual rinsing
- · Wash and dry parts automatically
- Free-standing or wall mounted installation
- Chemistry specific containment and materials
- External spray guns for rinsing and washing parts and equipment
- Gooseneck faucets, drain traps, and screens
- High-purity Teflon® PFA or stainless steel plumbing
- Regulated media flow can be recirculated to eliminate deadleg bacteria growth
- Convenient workspace area for small equipment rebuilds and routine maintenance
- Construction materials chosen for application and specific chemistry compatibility